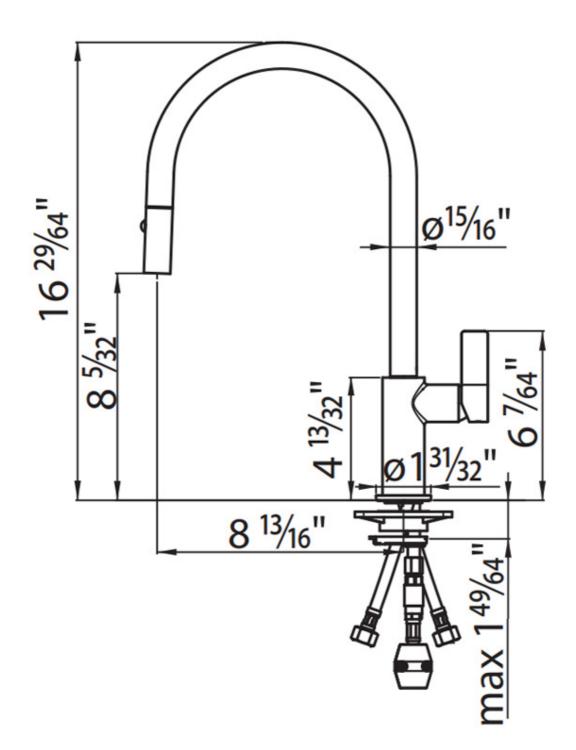

### DETAILS

| Material              | Brass               |
|-----------------------|---------------------|
| Texture               | Satin               |
| Finish                | PVD                 |
| Coloring              | Gold                |
| Cartrigde             | With ceramic discs  |
| Rotating angle        | 180°                |
| Mixer hole            | Ø] <sup>3/8</sup> " |
| Max worktop thickness | ן 49/64"            |

# Foster ==

| Max flowrate               | 1.75 GPM (6,6 Lt/Min)                                                                                                                                                                                                                                                                                                                        |
|----------------------------|----------------------------------------------------------------------------------------------------------------------------------------------------------------------------------------------------------------------------------------------------------------------------------------------------------------------------------------------|
| Mixer type                 | Single lever mixer tap with rotating barrel and extractable shower head.                                                                                                                                                                                                                                                                     |
| Notes:                     | Strengthening plate included                                                                                                                                                                                                                                                                                                                 |
| FEATURES                   |                                                                                                                                                                                                                                                                                                                                              |
| GOLD                       | The Gold finish is obtained by treating the steel with a physical process called PVD (Physical Vacuum Deposition) which deposits particles of noble metals on the surface. The result is a unique and refined aesthetic effect, and an improvement in the mechanical properties of the steel that is more resistant to shocks and scratches. |
| Rotating angle             | All the taps have a wide angle of rotation. Some models even permit a full 360° rotation.                                                                                                                                                                                                                                                    |
| Strenghtening plate        | Foster's mixer taps are equipped with the strenghtening plate that offers perfect stability on any sink.                                                                                                                                                                                                                                     |
| Double jet (flow and rain) | Several models are equipped with a switch to easily change the flow from continuous to shower.                                                                                                                                                                                                                                               |

### **TECHNICAL DATA**