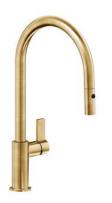

## Faucet Capri Gold | Satin finish

Faucets

Code: 8467 109

Single lever mixer tap with rotating barrel and extractable shower head

### DETAILS

| Material              | Brass               |
|-----------------------|---------------------|
| Texture               | Satin               |
| Finish                | PVD                 |
| Coloring              | Gold                |
| Cartrigde             | With ceramic discs  |
| Rotating angle        | 180°                |
| Mixer hole            | Ø] <sup>3/8</sup> " |
| Max worktop thickness | ן 49/64"            |

# Foster ==

| Max flowrate               | 1.75 GPM (6,6 Lt/Min)                                                                                                                                                                                                                                                                                                                        |
|----------------------------|----------------------------------------------------------------------------------------------------------------------------------------------------------------------------------------------------------------------------------------------------------------------------------------------------------------------------------------------|
| Mixer type                 | Single lever mixer tap with rotating barrel and extractable shower head.                                                                                                                                                                                                                                                                     |
| Notes:                     | Strengthening plate included                                                                                                                                                                                                                                                                                                                 |
| FEATURES                   |                                                                                                                                                                                                                                                                                                                                              |
| GOLD                       | The Gold finish is obtained by treating the steel with a physical process called PVD (Physical Vacuum Deposition) which deposits particles of noble metals on the surface. The result is a unique and refined aesthetic effect, and an improvement in the mechanical properties of the steel that is more resistant to shocks and scratches. |
| Rotating angle             | All the taps have a wide angle of rotation. Some models even permit a full 360° rotation.                                                                                                                                                                                                                                                    |
| Strenghtening plate        | Foster's mixer taps are equipped with the strenghtening plate that offers perfect stability on any sink.                                                                                                                                                                                                                                     |
| Double jet (flow and rain) | Several models are equipped with a switch to easily change the flow from continuous to shower.                                                                                                                                                                                                                                               |