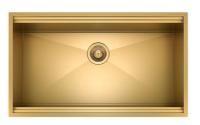

| Foster's mixer taps are equipped with the strenghtening plate that offers perfect stability on any sink.                                                                                                                                                                                                                                     |
| Double jet (flow and rain) | Several models are equipped with a switch to easily change the flow from continuous to shower.                                                                                                                                                                                                                                               |

### Foster ==

### **TECHNICAL DATA**



## Foster ==

#### **RECOMMENDED PAIRINGS**







Sink Leonardo Gold 33" x 20" – U/M 1014 669